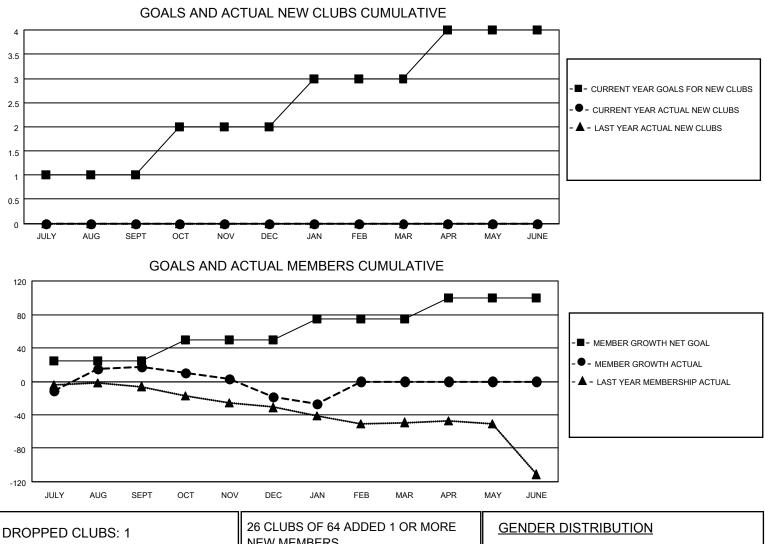

## LOCATION WISCONSIN

District 27 B1

Results as of: 1/31/2021

|               | Club          | s           |               | Members               |                        |                         |                                                    |  |  |
|---------------|---------------|-------------|---------------|-----------------------|------------------------|-------------------------|----------------------------------------------------|--|--|
|               | RESULTS FOR   | R 2020-2021 |               | RESULTS FOR 2020-2021 |                        |                         |                                                    |  |  |
| QUARTER       | NEW CLUB GOAL | NEW CLUBS   | DROPPED CLUBS | QUARTER               | BER GROWTH NET<br>GOAL | MEMBER GROWTH<br>ACTUAL | DROPPED<br>MEMBERS ACTUAL<br>(including transfers) |  |  |
| JULY/AUG/SEPT | 1             | 0           | 1             | JULY/AUG/SEPT         | 25                     | 72                      | 41                                                 |  |  |
| OCT/NOV/DEC   | 1             | 0           | 0             | OCT/NOV/DEC           | 25                     | 16                      | 51                                                 |  |  |
| JAN/FEB/MAR   | 1             | 0           | 0             | JAN/FEB/MAR           | 25                     | 10                      | 17                                                 |  |  |
| APR/MAY/JUNE  | 1             | 0           | 0             | APR/MAY/JUNE          | 25                     | 0                       | 0                                                  |  |  |

| DROPPED CLUBS: 1 |              | NEW MEMBERS               | GENDER DISTRIBUTION        |                |     |
|------------------|--------------|---------------------------|----------------------------|----------------|-----|
|                  |              |                           | MALE                       | 1,384 (75.26%) |     |
|                  |              |                           | FEMALE                     | 455 (24.74%)   |     |
| DROPPED MEMBERS  |              |                           |                            |                |     |
| DECEASED         | 31           | CLICK HERE FOR CUMULATIVE | TOTAL FAMILY UNIT MEMBERS  |                | 345 |
| CLUB CANCELLED   | 0            | MEMBERSHIP DATA           | FAMILY MEMBERS PAYING HALF |                | 470 |
| OTHER            | 78           |                           |                            |                | 176 |
| TOTAL            | 109          |                           | 2020                       |                |     |
|                  | - <b>-</b> - |                           | <b></b>                    | 5              |     |